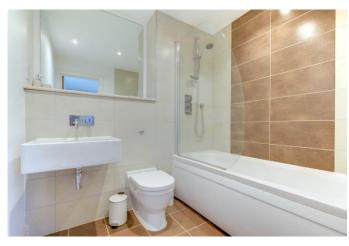

## \*\*\* VIEWING EVENT ON SATURDAY 9TH MARCH \*\*\*

Available now, this spacious and well-presented upper floor apartment has accommodation comprising:

Entrance hallway with two large storage cupboards and a W.C, spacious and open plan lounge/dining area with UPVC door leading onto the balcony, fitted kitchen with integrated appliances as well as space for freestanding ones, private balcony with views of the city centre and finally two double bedrooms each having their own en-suites with the latter also having a walk-in wardrobe. The apartment also benefits from a 24hr concierge service.

**En-suite Two** 7'2" x 5'6" (2.18m x 1.68m)

**Walk-In Wardrobe** 7'9" x 5'7" (2.36m x 1.7m)

**W.C** 5' x 3'4" (1.52m x 1.02m)

**Entrance Hall** 