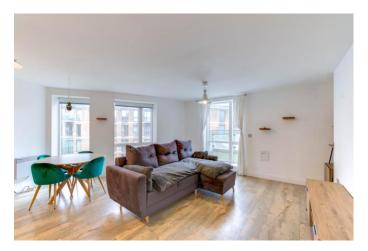

## \*\*\* VIEWING EVENT ON SATURDAY 9TH MARCH \*\*\*

Available now, this spacious and well-presented upper floor apartment has accommodation comprising:

Entrance hallway with two large storage cupboards and a W.C, spacious and open plan lounge/dining area with UPVC door leading onto the balcony, fitted kitchen with integrated appliances as well as space for freestanding ones, private balcony with views of the city centre and finally two double bedrooms each having their own en-suites with the latter also having a walk-in wardrobe. The apartment also benefits from a 24hr concierge service.

### **Details:**

**Lounge/Diner** 18'3" x 16'8" (5.56m x 5.08m)

**Kitchen** 10'9" x 8'3" (3.28m x 2.51m)

**Bedroom One** 12'11" x 12'2" (3.94m x 3.7m)

**En-suite One** 7'2" x 6'6" (2.18m x 1.98m)

**Bedroom Two** 11'2" x 9'11" (3.4m x 3.02m)