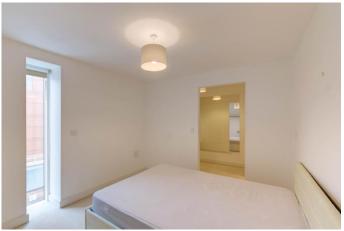

## \*\*\* VIEWING EVENT ON SATURDAY 9TH MARCH \*\*\*

Available now, this spacious and well-presented upper floor apartment has accommodation comprising:

Entrance hallway with two large storage cupboards and a W.C, spacious and open plan lounge/dining area with UPVC door leading onto the balcony, fitted kitchen with integrated appliances as well as space for freestanding ones, private balcony with views of the city centre and finally two double bedrooms each having their own en-suites with the latter also having a walk-in wardrobe. The apartment also benefits from a 24hr concierge service.

**En-suite Two** 7'2" x 5'6" (2.18m x 1.68m)

**Walk-In Wardrobe** 7'9" x 5'7" (2.36m x 1.7m)

**W.C** 5' x 3'4" (1.52m x 1.02m)

**Entrance Hall** 