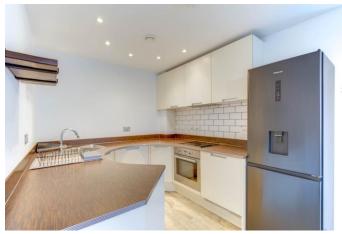

## \*\*\* VIEWING EVENT ON SATURDAY 9TH MARCH \*\*\*

Available now, this spacious and well-presented upper floor apartment has accommodation comprising:

Entrance hallway with two large storage cupboards and a W.C, spacious and open plan lounge/dining area with UPVC door leading onto the balcony, fitted kitchen with integrated appliances as well as space for freestanding ones, private balcony with views of the city centre and finally two double bedrooms each having their own en-suites with the latter also having a walk-in wardrobe. The apartment also benefits from a 24hr concierge service.

### **Details:**

**Lounge/Diner** 18'3" x 16'8" (5.56m x 5.08m)

**Kitchen** 10'9" x 8'3" (3.28m x 2.51m)

**Bedroom One** 12'11" x 12'2" (3.94m x 3.7m)

**En-suite One** 7'2" x 6'6" (2.18m x 1.98m)

**Bedroom Two** 11'2" x 9'11" (3.4m x 3.02m)