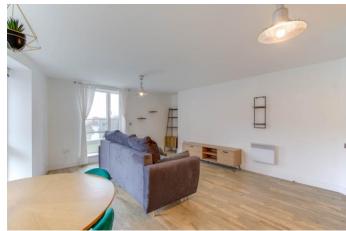

## \*\*\* VIEWING EVENT ON SATURDAY 9TH MARCH \*\*\*

Available now, this spacious and well-presented upper floor apartment has accommodation comprising:

Entrance hallway with two large storage cupboards and a W.C, spacious and open plan lounge/dining area with UPVC door leading onto the balcony, fitted kitchen with integrated appliances as well as space for freestanding ones, private balcony with views of the city centre and finally two double bedrooms each having their own en-suites with the latter also having a walk-in wardrobe. The apartment also benefits from a 24hr concierge service.

### **Details:**

**Lounge/Diner** 18'3" x 16'8" (5.56m x 5.08m)

**Kitchen** 10'9" x 8'3" (3.28m x 2.51m)

**Bedroom One** 12'11" x 12'2" (3.94m x 3.7m)

**En-suite One** 7'2" x 6'6" (2.18m x 1.98m)

**Bedroom Two** 11'2" x 9'11" (3.4m x 3.02m)