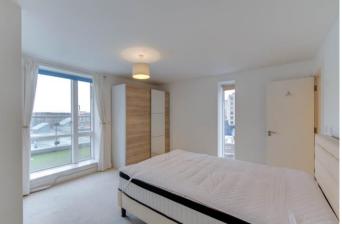

## \*\*\* VIEWING EVENT ON SATURDAY 9TH MARCH \*\*\*

Available now, this spacious and well-presented upper floor apartment has accommodation comprising:

Entrance hallway with two large storage cupboards and a W.C, spacious and open plan lounge/dining area with UPVC door leading onto the balcony, fitted kitchen with integrated appliances as well as space for freestanding ones, private balcony with views of the city centre and finally two double bedrooms each having their own en-suites with the latter also having a walk-in wardrobe. The apartment also benefits from a 24hr concierge service.

### **Details:**

**Lounge/Diner** 18'3" x 16'8" (5.56m x 5.08m)

**Kitchen** 10'9" x 8'3" (3.28m x 2.51m)

**Bedroom One** 12'11" x 12'2" (3.94m x 3.7m)

**En-suite One** 7'2" x 6'6" (2.18m x 1.98m)

**Bedroom Two** 11'2" x 9'11" (3.4m x 3.02m)