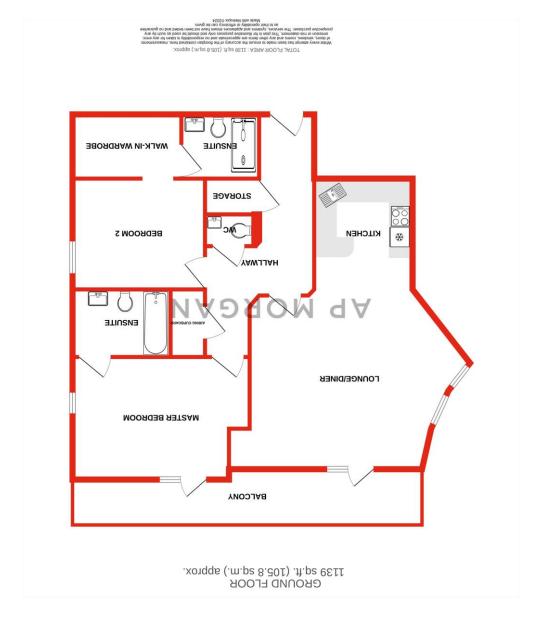

## \*\*\* VIEWING EVENT ON SATURDAY 9TH MARCH \*\*\*

Available now, this spacious and well-presented upper floor apartment has accommodation comprising:

Entrance hallway with two large storage cupboards and a W.C, spacious and open plan lounge/dining area with UPVC door leading onto the balcony, fitted kitchen with integrated appliances as well as space for freestanding ones, private balcony with views of the city centre and finally two double bedrooms each having their own en-suites with the latter also having a walk-in wardrobe. The apartment also benefits from a 24hr concierge service.

### **Details:**

**Lounge/Diner** 18'3" x 16'8" (5.56m x 5.08m)

**Kitchen** 10'9" x 8'3" (3.28m x 2.51m)

**Bedroom One** 12'11" x 12'2" (3.94m x 3.7m)

**En-suite One** 7'2" x 6'6" (2.18m x 1.98m)

**Bedroom Two** 11'2" x 9'11" (3.4m x 3.02m)

**En-suite Two** 7'2" x 5'6" (2.18m x 1.68m)

**Walk-In Wardrobe** 7'9" x 5'7" (2.36m x 1.7m)

**W.C** 5' x 3'4" (1.52m x 1.02m)

**Entrance Hall** 