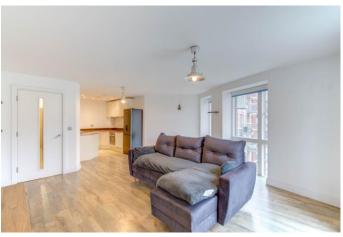

## \*\*\* VIEWING EVENT ON SATURDAY 9TH MARCH \*\*\*

Available now, this spacious and well-presented upper floor apartment has accommodation comprising:

Entrance hallway with two large storage cupboards and a W.C, spacious and open plan lounge/dining area with UPVC door leading onto the balcony, fitted kitchen with integrated appliances as well as space for freestanding ones, private balcony with views of the city centre and finally two double bedrooms each having their own en-suites with the latter also having a walk-in wardrobe. The apartment also benefits from a 24hr concierge service.

### **Details:**

**Lounge/Diner** 18'3" x 16'8" (5.56m x 5.08m)

**Kitchen** 10'9" x 8'3" (3.28m x 2.51m)

**Bedroom One** 12'11" x 12'2" (3.94m x 3.7m)

**En-suite One** 7'2" x 6'6" (2.18m x 1.98m)

**Bedroom Two** 11'2" x 9'11" (3.4m x 3.02m)